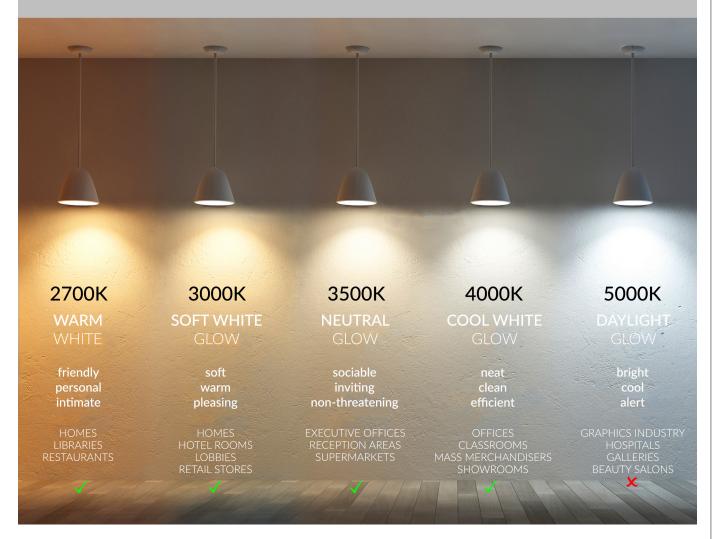

NYC approved: Calendar #41937.

**Warranty:** 5 years carefree for parts & components (labor not included)

**ORDERING INFORMATION** Example: (14085-27K)

| Model | Color Temperature |                | Options |                                         |
|-------|-------------------|----------------|---------|-----------------------------------------|
| 14085 | 27K<br>30K        | 2700K<br>3000K | R-EM12  | 12W Remote Emergency<br>Back-up Battery |
|       | 35K<br>40K        | 3500K<br>4000K | R-EM25  | 25W Remote Emergency<br>Back-up Battery |