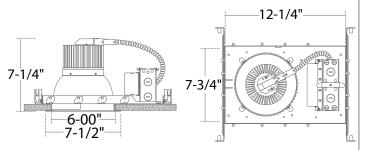

umens:** 1050 lms @ 12W | 2187 lms @ 25W **CRI:** 80+

Power Factor: >.90

**Life:** 50,000 hours

Operating Temperature: 4°F~131°F (-20°C ~ 50°C) EM Operating Temperature: -32°F~104°F (0°C~40°C) Listings: Title 24 JA-8, cETLus, cULus,

NYC approved: Calendar #41937.

**Warranty:** 5 years carefree for parts & components (labor not included)

**ORDERING INFORMATION** Example: (14085-27K)

| Model | Color Temperature |                | Options |                                         |
|-------|-------------------|----------------|---------|-----------------------------------------|
| 14085 | 27K<br>30K        | 2700K<br>3000K | R-EM12  | 12W Remote Emergency<br>Back-up Battery |
|       | 35K<br>40K        | 3500K<br>4000K | R-EM25  | 25W Remote Emergency<br>Back-up Battery |





Type:



Ceiling Cut-out: 6-3/8" - Ceiling Thickness: 1" Max