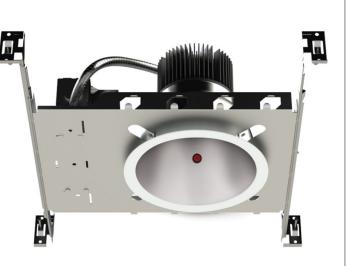

## INTENDED USE

The Node Architectural LED Emergency Down Light is a highoutput miniature recessed fixture with a low voltage battery disconnect feature to protect the battery from severe damage during prolonged power failures. The Node is ideal for low to medium height ceilings in commercial and architectural applications FEATURES

**Construction:** Integral cast-aluminum, heat sink design. **Housing:** Housing is Non-IC rated. Housing must be kept 3" from loose-fill insulation.

**Junction Box:** Pre-wired heavy duty 16-gauge, die-formed galvanized steel, 64 cubic-inch for a maximum of (8) #12 AWG wires

**Reflector:** Heavy gauge one piece, flanged glare-free reflector

**Power Connection:** LED lamp array is replaceable via on board quick disconnect terminal. Meets CA Title 24 Requirements and other standards restricting the use of Medium Base or Bi-Pin Sockets.