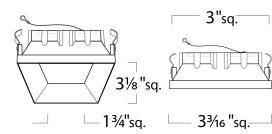

# SHOP NOW >









## **FIXTURE SPECIFICATIONS**

### **INTENDED USE**

The Illusione 3 Inch Architectural LED Square **Trimless Recessed Light Fixture** is designed for lasting durability and beauty while providing quality and energy efficient lighting for low to medium ceilings. The Illusione is an ideal solution for clear and bright lighting in retail, hospitality, commercial, and high-end residential settings.

**W** 3" x **L** 3 3/16" x **H** 3 1/8"

#### **PRODUCT FAMILY**

14006 | Recessed Down Light 14006-2 | Open Reflector 14006-3 | Lensed Wall Wash

#### **FEATURES**

Construction: Seamless Die-Cast with IC Rated Housing with

Loosefill Blown and Rolled Insulation

Collar Bracket: 90° Rotation in 5° Increments

(Pre-Drywall Installation) Lamp Holder: 35° Tilt

1 1/2" Vertical Lamp Source Adju