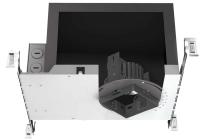

#### **FEATURES**

Construction: Seamless Die-Cast with IC Rated Housing with

Loosefill Blown and Rolled Insulation

Collar Bracket: 90° Rotation in 5° Increments

(Pre-Drywall Installation) Lamp Holder: 35° Tilt

1 1/2" Vertical Lamp Source Adjustment

**Mounting:** Housing for New Construction Installation Only

(2) 24" Adjustable Hangar Bars w/ 90° Repositioning

Lens: Frosted **Beam Spread:** 45°

Power Connection: LED Lamp Array is Replaceable via On Board