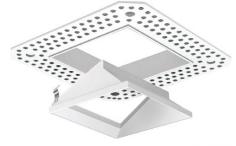

### **INTENDED USE**

The Illusione 3 Inch Architectural LED Square **Trimless Recessed Light Fixture** is designed for lasting durability and beauty while providing quality and energy efficient lighting for low to medium ceilings. The Illusione is an ideal solution for clear and bright lighting in retail, hospitality, commercial, and high-end residential settings.

#### **PRODUCT FAMILY**

14006 | Recessed Down Light 14006-2 | Open Reflector 14006-3 | Lensed Wall Wash