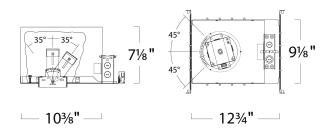

#### **FEATURES**

Construction: Seamless Die-Cast with IC Rated Housing with

Loosefill Blown and Rolled Insulation

Collar Bracket: 90° Rotation in 5° Increments

(Pre-Drywall Installation) Lamp Holder: 35° Tilt

1 1/2" Vertical Lamp Source Adjustment

**Mounting:** Housing for New Construction Installation Only

(2) 24" Adjustable Hangar Bars w/ 90° Repositioning

Lens: Frosted **Beam Spread:** 45°

Power Connection: LED Lamp Array is Replaceable via On Board

**Quick Disconnect Terminal** Voltage: 120/277 UNV

Wattage: 19W Lumens: 1200 lms

**Dimming:** 120V/277V UNIDIM

Compatible with most 3-Wire ELV, 2-Wire Incandescent and 5-Wire

0-10V dimmers

Warm Dimming Option: Fixture starts at 2700K Full-Brightness