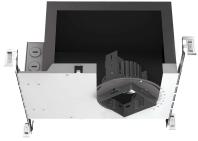

### **FEATURES**

Construction: Seamless Die-Cast with IC Rated Housing with

Loosefill Blown and Rolled Insulation

Collar Bracket: 90° Rotation in 5° Increments

(Pre-Drywall Installation) **Lamp Holder:** 35° Tilt

1 1/2" Vertical Lamp Source Adjustment

**Mounting:** Housing for New Construction Installation Only

(2) 24" Adjustable Hangar Bars w/ 90° Repositioning

Lens: Frosted

Power Connection: LED Lamp Array is Replaceable via On Board

Quick Disconnect Terminal **Voltage:** 120/277 UNV

Wattage: 19W Lumens: 1200 lms

Dimming: 120V/277V UNIDIM

Compatible with most 3-Wire ELV, 2-Wire Incandescent and 5-Wire

0-10V dimmers

Warm Dimming Option: Fixture starts at 2700K Full-Brightness