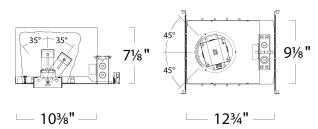

### **FEATURES**

Construction: Seamless Die-Cast with IC Rated Housing with

Loosefill Blown and Rolled Insulation

Collar Bracket: 90° Rotation in 5° Increments

(Pre-Drywall Installation) **Lamp Holder:** 35° Tilt

1 1/2" Vertical Lamp Source Adjustment

**Mounting:** Housing for New Construction Installation Only

(2) 24" Adjustable Hangar Bars w/ 90° Repositioning

Lens: Frosted

Power Connection: LED Lamp Array is Replaceable via On Board