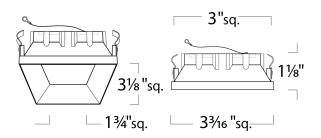

# SHOP NOW >









## **FIXTURE SPECIFICATIONS**

#### **INTENDED USE**

The Illusione 3 Inch Architectural LED Square Trimless Recessed Light Fixture is designed for lasting durability and beauty while providing quality and energy efficient lighting for low to medium ceilings. The Illusione is an ideal solution for clear and bright lighting in retail, hospitality, commercial, and high-end residential settings.

**W** 3" x **L** 3 3/16" x **H** 3 1/8"

#### **PRODUCT FAMILY**

**14006** | Recessed Down Light **14006-3** | Lensed Wall Wash

14006-4 | Open Reflector Wall Wash

### **FEATURES**

Construction: Seamless Die-Cast with IC Rated Housing with

Loosefill Blown and Rolled Insulation

Collar Bracket: 90° Rotation in 5° Increments

(Pre-Drywall Installation) **Lamp Holder:** 35° Tilt

1 1/2" Vertic