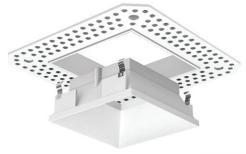

### **FEATURES**

Construction: Seamless Die-Cast with IC Rated Housing with

Loosefill Blown and Rolled Insulation

Collar Bracket: 90° Rotation in 5° Increments

(Pre-Drywall Installation) **Lamp Holder:** 35° Tilt

1 1/2" Vertical Lamp Source Adjustment

**Mounting:** Housing for New Construction Installation Only

(2) 24" Adjustable Hangar Bars w/ 90° Repositioning

Lens: Frosted

Power Connection: LED Lamp Array is Replaceable via On Board