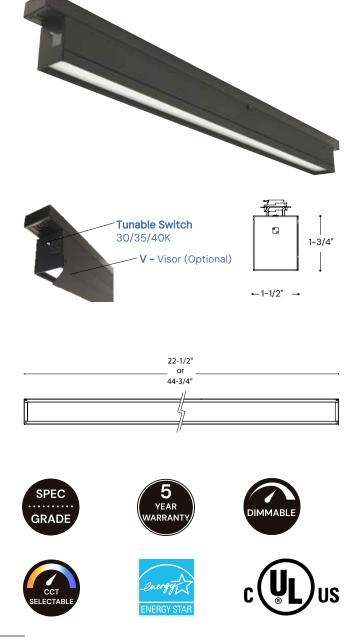

## FEATURES

Construction: Die-cast aluminum Lens: Symmetrical frosted lens standard. Optional single & double asymmetric lens for wall washing two opposite walls are available CRI: 90+ Voltage: 120V Dimming Driver: ELV Color Temperature: 30/35/40K selectable switch Listings: cULus, Energy Star Warranty: 5 years Carefree for parts & components (Labor not included)

*Only compatible with H–Style Track. Track not included.* 

## ORDERING INFORMATION Example: 13150-2-BK

| Model | Length   Wattage   Lumens                                              | Finish                | Options                                               |
|-------|------------------------------------------------------------------------|-----------------------|-------------------------------------------------------|
| 13150 | <ul> <li>2 2'   20W   1600lms</li> <li>4 4'   40W   3200lms</li> </ul> | BK Black<br>SL Silver | SAL Single Asymmetric Lens DAL Double Asymmetric Lens |
|       |                                                                        | WH White              | V Wall Wash Visor                                     |