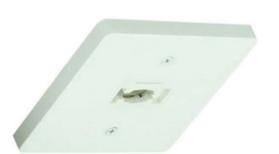

## INTENDED USE

The **13130 Square Line Voltage Monopoint Track Light Fixture** allows for single mounting of LT8 Series style track heads or single point 12V track heads.

Mounts to Standard Outlet Box

SHOP NOW >