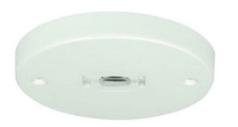

#### **INTENDED USE**

The **13122 Round Line Voltage Monopoint Track Light Fixture** allows for single mounting of LT8 Series style track heads or singlepoint 12V track heads.

Dia 4-7/8" x H 3/8"