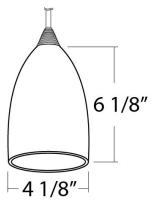

#### DETAILS

H 6.125" x Dia 4.125" Canopy: 4.75" x 1.125" Construction: Integral bell-shaped brushed aluminum heatsink Mounting: Clear 6' Metallic Cord included Mounts to standard junction box Finish: Satin Nickel Driver: Electronic Constant Current