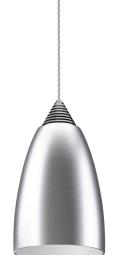

#### The Beleza Architectural LED Metallic Bell Pendant

provides warm, lively, and intimate lighting combined with beauty and style. The Beleza is an attractive solution for illuminating restaurants, hospitality, retail, commercial, and high-end residential environments.

#### DETAILS

H 6.125" x Dia 4.125" Canopy: 4.75" x 1.125" Construction: Integral bell-shaped brushed aluminum heatsink Mounting: Clear 6' Metallic Cord included Mounts to standard junction box Finish: Satin Nickel Driver: Electronic Constant Current