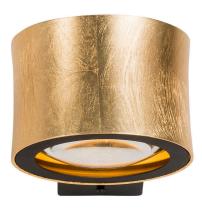

**W** 6.3" x **Dia** 4.75" x **H** 3.15"

**Construction:** Handcrafted Metal Composition with

Two Lenses to Direct Up and Down Lights

Maintenance-Free Bulb Included Made in Germany

Lens: Glare-Free Opal Diffuser