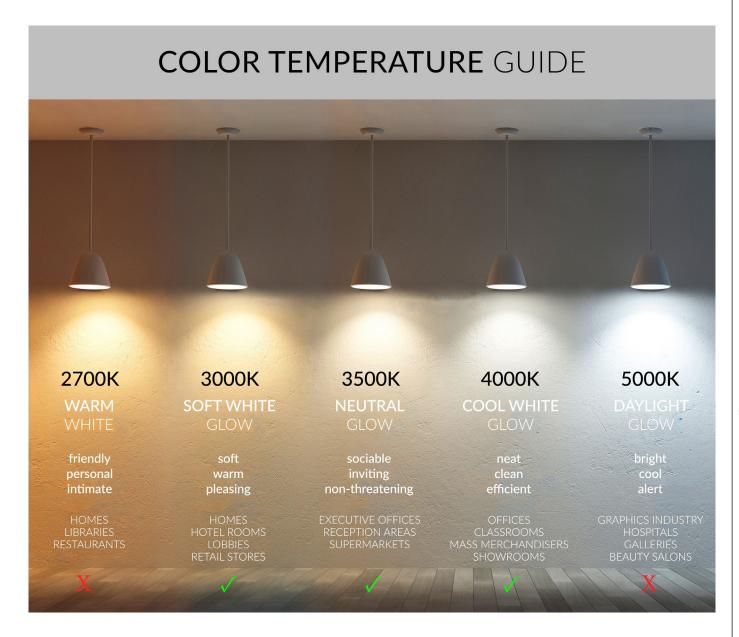

# ORDERING INFORMATION Example: 12254-2-30K-SL-WH-S-EM

|       |                                           |                     |                     | 1                  |                      |                                        |
|-------|-------------------------------------------|---------------------|---------------------|--------------------|----------------------|----------------------------------------|
| Model | LED Downlight                             | Color Temp          | Finish              | Cable Finish       | Mounting             | Options                                |
| 12254 | 2<br>2 ft   26 Watts   2166 Lumens        | <b>30K</b><br>3000K | <b>SL</b><br>Silver | <b>WH</b><br>White | <b>S</b><br>Standard | <b>EM</b><br>7W Emergency Battery Pack |
|       | <b>3</b><br>3 ft   39 Watts   3250 Lumens | 35K                 | ВК                  | GR                 | R                    | XX                                     |
|       | 4                                         | 3500K               | Black               | Gray               | Remote               | Custom AC Cable/Power Cord (25' Max)   |
|       | 4 ft   52 Watts   4333 Lumens             | 40K                 | WH                  | RD                 |                      |                                        |
|       | <b>5</b><br>5 ft   65 Watts   5416 Lumens | 4000K               | White               | Braided Red        |                      |                                        |