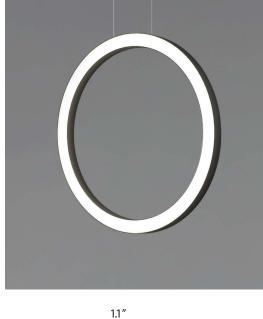

#### INTENDED USE

The specification grade decorative Architectural LED Ring Light delivers continuous clean lines and clear circle light to commercial, hospitality and residential interior lighting applications. Our modern, slim profiles and stylish hanging lights designs offer excellent direct lighting, indirect lighting, exceptional performance and versatility in offices, classrooms, conference rooms, museums, retail outlets, hotels, restaurants, and more. The ring light ring chandelier is available in multiple lengths and several finishes.

#### **DETAILS**

W 1.4" x Depth 1.1"

Standard Canopy: 10" x 2.25" Remote Canopy: 3" x .45"

Pendant: 8' adjustable aircraft cable/power cord

included (custom length available)

**Construction:** Extruded aluminum outer housing Adjustable power cord and AC cables with push