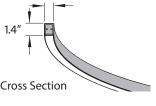

#### **DETAILS**

W 1.4" x Depth 1.1"

Standard Canopy: 10" x 2.25" Remote Canopy: 3" x .45"

Pendant: 8' adjustable aircraft cable/power cord

included (custom length available)

**Construction:** Extruded aluminum outer housing Adjustable power cord and AC cables with push