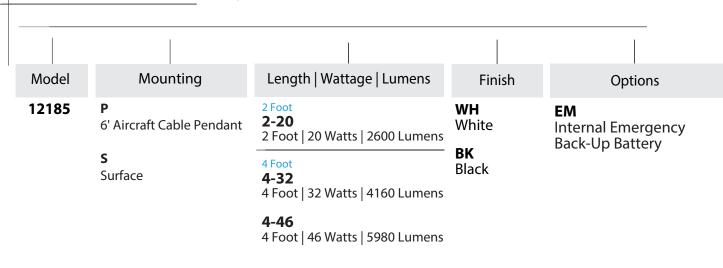

d downlight with this commercial-grade compact, efficient LED light strip for indoor application in commercial, industrial, institutional or architectural installations.

Among the product's features are a Color Temperature Switch at 3500K, 4000K and 5000K with color temperature voltage ranging from 120 to 277 (50/60 Hz). The crisp lighting on our light strip can also be dimmed.



**Color Temperature Switch:** Switch from 3500K, 4000K & 5000K color temperatures

**Voltage:** 120-277 (50/60 Hz) **Dimming:** 0-10V dimming

Efficiency: 130 lm/W

**Operating Temperature:** -20°C (-4°F) - 50°C

(122°F)

**Warranty:** 5 years carefree for parts & components (Labor not included)

**Listings:** UL, DLC, Suitable for damp locations















## ORDERING INFORMATION Example: (12185-P-220-WH)