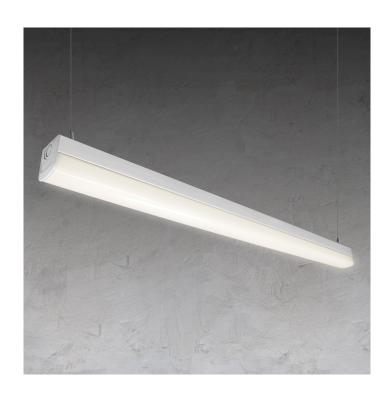

## VE 12185 Vela Linear Pendant or Surface-Mounted LED Downlight Strip

## **INTENDED USE**

Get damp location-rated, pendant or surface-mounted downlight with this commercial-grade compact, efficient LED light strip for indoor application in commercial, industrial, institutional or architectural installations.