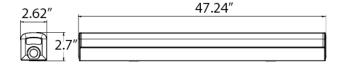

ENDED USE**

Get damp location-rated, pendant or surface-mounted downlight with this commercial-grade compact, efficient LED light strip for indoor application in commercial, industrial, institutional or architectural installations.

Among the product's features are a Color Temperature Switch at 3500K, 4000K and 5000K with color temperature voltage ranging from 120 to 277 (50/60 Hz). The crisp lighting on our light strip can also be dimmed.



**Color Temperature Switch:** Switch from 3500K, 4000K & 5000K color temperatures

**Voltage:** 120-277 (50/60 Hz) **Dimming:** 0-10V dimming

Efficiency: 130 lm/W

**Operating Temperature:** -20°C (-4°F) - 50°C

(122°F)

**Warranty:** 5 years carefree for parts & components (Labor not included)

**Listings:** UL, DLC, Suitable for damp locations















## ORDERING INFORMATION Example: (12185-P-220-WH)