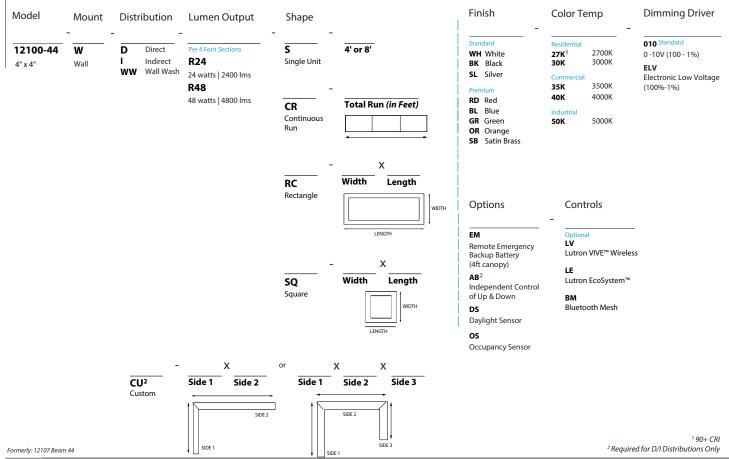

# ORDERING INFORMATION Example: (12100-44-W-D-R24-RC-8x8-27K-WH-D10-EM)

Continuous Run: Full Ability to Tandem Mount for Continuous Run Application, Equipped with Male & Female Quick