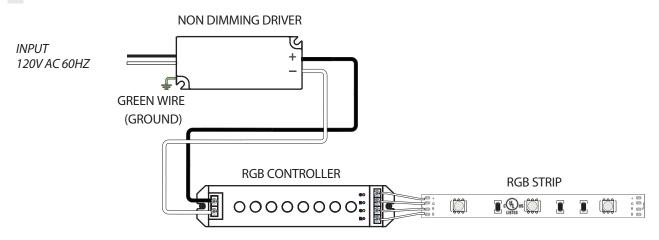

## **Wiring Guide**

4 0-10V DIMMING DRIVER SYSTEM

5 RGB / RGB+W CONTROL SYSTEM