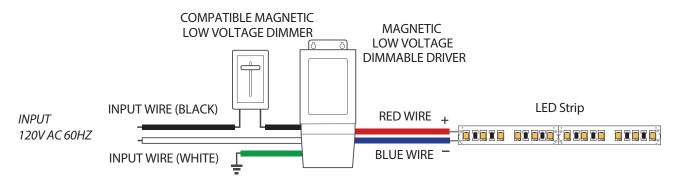

# **Wiring Guide**

### 1 PLUG-IN ADAPTER SYSTEM



### TRADITIONAL NON-DIMMING SYSTEM



#### 3 MAGNETIC DIMMABLE DRIVER SYSTEM



**GREEN WIRE (GROUND)** 



## **Wiring Guide**

4 0-10V DIMMING DRIVER SYSTEM



5 RGB / RGB+W CONTROL SYSTEM



#### **INSTALLATION NOTES**

- ALWAYS MAKE SURE THAT INSTALLATIONS ARE DONE IN ACCORDANCE WITH NATIONAL AND LOCAL ELECTRICAL GUIDELINES, CODES, AND REGULATIONS.
- THESE PRODUCTS ARE INTENDED TO BE INSTALLED AND SERVICED BY QUALIFIED ELECTRICAL TECHNICIANS.
- REFER TO EACH LED STRIP'S SPECIFICATIONS FOR MAXIMUM RUN LENGTHS AND PROPER CUTING LENGTHS.
- EACH MAXIMUM RUN LENGTH REQUIRES ITS OWN POWER FEED FROM THE DRIVER.
- REFER TO EACH PRODUCT'S ENVIRONMENT RATINGS. ONLY INSTALL IN ITS INTENDED LOCATION (INDOOR, OUTDOOR, WET, DRY).
- ALWAYS CLEAN SURFACES PRIOR TO MOUNTING.
- REFER TO DRIVER SPECIFICATIONS FOR POWER RATINGS AND PROPER LOAD DERATINGS.