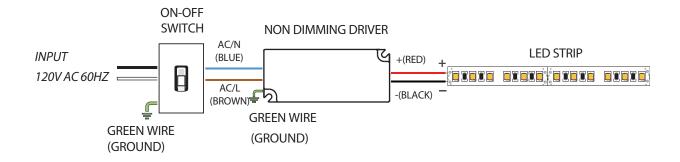

# **Wiring Guide**

### 1 PLUG-IN ADAPTER SYSTEM



### TRADITIONAL NON-DIMMING SYSTEM



#### 3 MAGNETIC DIMMABLE DRIVER SYSTEM



**GREEN WIRE (GROUND)** 



## **Wiring Guide**

4 0-10V DIMMING DRIVER SYSTEM



5 RGB / RGB+W CONTROL SYSTEM



#### **INSTALLATION NOTES**

- ALWAYS MAKE SURE THAT INSTALLATIONS ARE DONE IN ACCORDANCE WITH NATIONAL AND LOCAL ELECTRICAL GUIDELINES, CODES, AND REGULATIONS.
- THESE PRODUCTS ARE INTENDED TO BE INSTALLED AND SERVICED BY QUALIFIED ELECTRICAL TECHNICIANS.
- REFER TO EACH LED STRIP'S SPECIFICATIONS FOR MAXIMUM RUN LENGTHS AND PROPER CUTING LENGTHS.
- EACH MAXIMUM RUN LENGTH REQUIRES ITS OWN POWER FEED FROM THE DRIVER.
- REFER TO EACH PRODUCT'S ENVIRONMENT RATINGS. ONLY INSTALL IN ITS INTENDED LOCATION (INDOOR, OUTDOOR, WET, DRY).
- ALWAYS CLEAN SURFACES PRIOR TO MOUNTING.
- REFER TO DRIVER SPECIFICATIONS FOR POWER RATINGS AND PROPER L