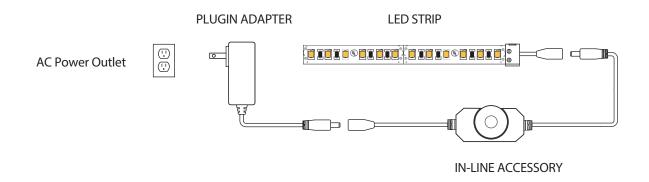

# **Wiring Guide**

### 1 PLUG-IN ADAPTER SYSTEM



### TRADITIONAL NON-DIMMING SYSTEM



#### 3 MAGNETIC DIMMABLE DRIVER SYSTEM



**GREEN WIRE (GROUND)** 



## **Wiring Guide**

4 0-10V DIMMING DRIVER SYSTEM



5 RGB / RGB+W CONTROL SYSTEM



#### **INSTALLATION NOTES**

- ALWAYS MAKE SURE THAT INSTALLATIONS ARE DONE IN ACCORDANCE WITH NATIONAL AND LOCAL ELECTRICAL GUIDELINES, CODES, AND REGULATIONS.
- THESE PRODUCTS ARE INTENDED TO BE INSTALLED AND SERVICED BY QUALIFIED ELECTRICAL TECHNICIANS.
- REFER TO EACH LED STRIP'S SPECIFICATIONS FOR MAXIMUM RUN LENGTHS AND PROPER CUTING LENGTHS.
- EACH MAXIMUM RUN LENGTH REQUIRES ITS OWN POWER FEED FROM THE DRIVER.
- REFER TO EACH PRODUCT'S ENVIRONMENT RATINGS. ONLY INSTALL IN ITS INTENDED LOCATION (INDOOR, OUTDOOR, WET, DRY).
- ALWAYS CLEAN SURFACES PRIOR TO MOUNTING.
- REFER TO DRIVER SPECIFI