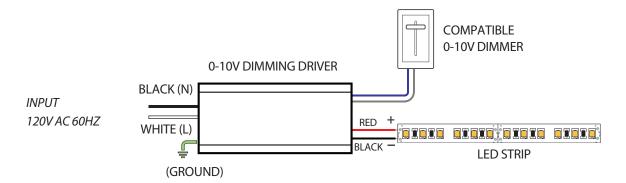

## **Wiring Guide**

4 0-10V DIMMING DRIVER SYSTEM

5 RGB / RGB+W CONTROL SYSTEM