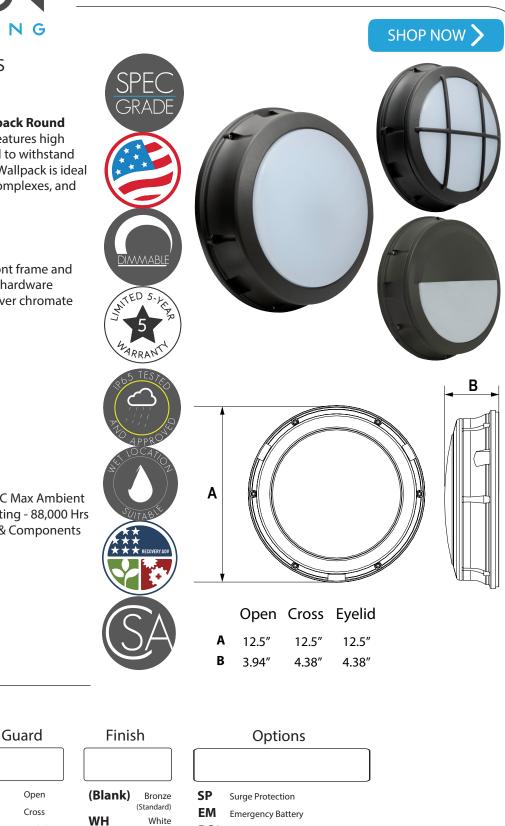

#### The Alcon Lighting Optic LED Wallpack Round Outdoor Vandal Proof Luminaire features high

durability and performance designed to withstand tough environments. The Optic LED Wallpack is ideal for schools, parking garages, office complexes, and other outdoor applications.

#### Diameter: 14"

**Construction:** Die-cast aluminum front frame and housing, nickel-plated stainless steel hardware **Finish:** Textured powdercoat paint over chromate conversion coating

5000K

0

С

Е

Eyelid

CU

Voltage: 120-277 Wattage: 20W Lumens: 1674 lms CRI: 80+ Dimming: 0-10V to 10% Drive Current: 525 mA Lens: Polycarbonate Opal Light Distribution: Type IV Operating Temperature: -40° to 50°C Max Ambient Life: L70 Rating - 100,000 Hrs, L80 Rating - 88,000 Hrs Warranty: 5 Years Carefree for Parts & Components (Labor Not Included)