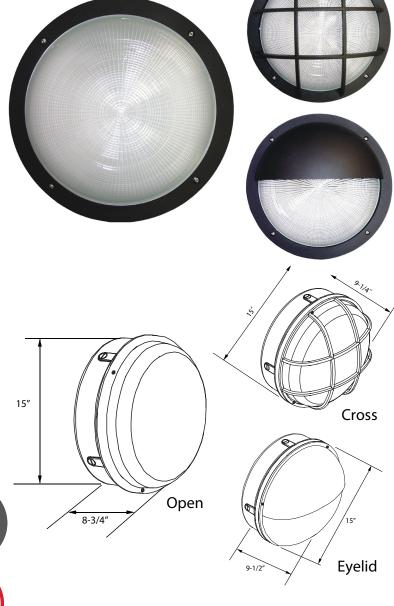

#### **DETAILS**

**W** 8.75" x **D** 15"

# Ordering Information:

Example: (11129-30-O-FP-SP)

| Model | Wattage |          |   | Guard  |     | Finish  |                     | Options |                                                  |
|-------|---------|----------|---|--------|-----|---------|---------------------|---------|--------------------------------------------------|
|       |         |          |   |        |     |         |                     |         |                                                  |
| 11229 | 20      | 20 watts | 0 | Open   | , , | (Blank) | Bronze              | SP      | Surge Protection                                 |
| Iris  | 30      | 30 watts | C | Cross  |     | D.      | (Standard)<br>Black | PC1     | Photocell (120-130VAC)<br>Photocell (208-277VAC) |
|       | 40      | 40 watts | E | Eyelid |     | BL      |                     | PC2     |                                                  |
|       | 60      | 60 watts |   |        |     | WH      | White               |         |                                                  |