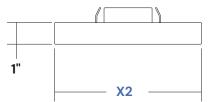

## ORDERING INFORMATION Example:

Quantity:

|    | Dimensions |         |          |
|----|------------|---------|----------|
|    | 11171-5    | 11171-7 | 11171-12 |
| X1 | 5"         | 7"      | 11"      |
| X2 | 6-1/8"     | 8-1/8"  | 12"      |