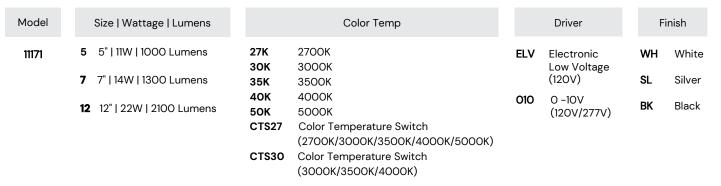

## ORDERING INFORMATION Example:

Quantity:

|    | Dimensions |         |          |
|----|------------|---------|----------|
|    | 11171-5    | 11171-7 | 11171-12 |
| X1 | 5"         | 7"      | 11"      |
| X2 | 6-1/8"     | 8-1/8"  | 12"      |