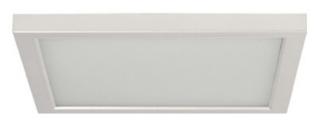

## INTENDED USE

The Disk Architectural LED Surface Mount Down Light features an unobtrusive low profile design with low glare. The Disk is an ideal option for commercial and residential interior places.

## FEATURES

**Construction:** 1" Super Slim Thick Die-Cast Aluminum Frame for Low to Medium Height Ceilings Integral Heat Sink Design for Maximum Heat Rejection

**Mounting:** for Retrofit, New Construction, and Remodel Applications. Universal Mounting Hardware for All Standard Octagonal Electrical Junction Boxes