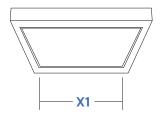

## ORDERING INFORMATION Example:

Quantity:

|    | Dimensions |         |          |
|----|------------|---------|----------|
|    | 11171-5    | 11171-7 | 11171-12 |
| X1 | 5"         | 7"      | 11"      |
| X2 | 6-1/8"     | 8-1/8"  | 12"      |