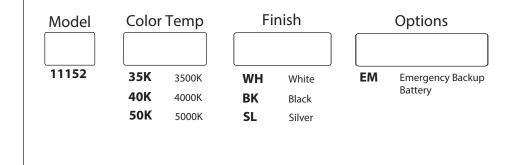

designed to easily convert any flat panel into an aesthetically pleasing ceiling mounted fixture. The Prisma is ideal for commercial lighting applications, including office lighting, retail lighting, as well as modern residential lighting.

## DETAILS

2x4 Shallow Shroud - W 23.95" x L 47.65" x H 3" 2x4 Flat Panel - W 23.625 x L 47.25 x H .5" Construction: Specially designed shallow shroud and flat panel combined Sealed Non-IC type high-grade aluminum Mounting: Surface Light: UV/IR Free Lens: Diffused Frosted Finish: White

### ADDITIONAL FEATURES

Voltage: 120-277 Wattage: 50W Lumens: 6250 lms Dimming: 5-Wire 0-10V CRI: 80+ Power Factor: >99 Life: L70 - 50,000 Hours Driver: Class 2 Compliant Listings: cULus Listed

# 

SHOP NOW >

## Ordering Information:

Example: (11152-35K-40K-WH-EM)



Rol