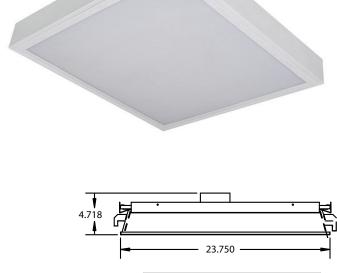

#### **DETAILS**

2x2 Skybox - W 23.95" x L 23.95" x H 3"
2x2 Flat Panel - W 23.625 x L 23.625 x H .5"
Construction: Specially designed shallow shroud and flat panel combined
Sealed Non-IC type high-grade aluminum

Mounting: Surface **Light:** UV/IR Free **Lens:** Diffused Frosted

Finish: White