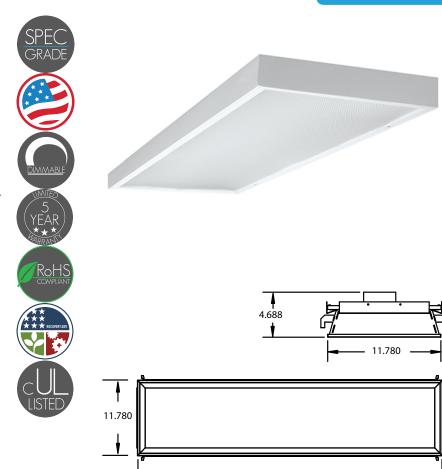

#### **DETAILS**

1x4 Shallow Shroud - W 12" x L 48" x H 3" 1x4 Flat Panel - W 11.78 x L 47.25 x H .5" Construction: Specially designed shallow

shroud and flat panel combined

Sealed Non-IC type high-grade aluminum

Mounting: Surface Light: UV/IR Free Lens: Diffused Frosted

Finish: White