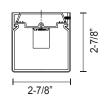

**Mounting:** Horizontal or Vertical **Lens:** White Acrylic Diffuser

**Voltage:** 120V AC **Wattage:** 27W

Total Lumens: 2400 lms Delivered Lumens: 1615 lms Color Temperature: 3000K Dimming: ELV (Not Included)