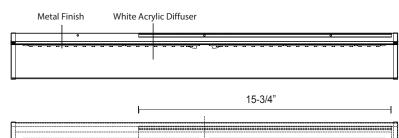

### **FEATURES**

**Construction:** Extruded Square Diffuser Enclosing LED Source to Gently Spread Light with Chrome End Caps

**Electrical:** Driverless LED Light Engine

Connects Directly to AC, No External Driver Needed

**Mounting:** Horizontal or Vertical **Lens:** White Acrylic Diffuser

**Voltage:** 120V AC **Wattage:** 27W

Total Lumens: 2400 lms Delivered Lumens: 1615 lms Color Temperature: 3000K Dimming: ELV (Not Included)