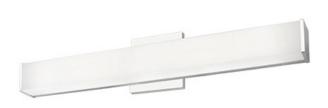

#### **INTENDED USE**

The **Alva Architectural LED Vanity Wall Sconce** features a simplistic, modern design equipped with a powerful LED engine. The Alva is a versatile and aesthetically pleasing option for interior applications.

### **FEATURES**

**Construction:** Extruded Square Diffuser Enclosing LED Source to Gently Spread Light with Chrome End Caps

**Electrical:** Driverless LED Light Engine

Connects Directly to AC, No External Driver Needed