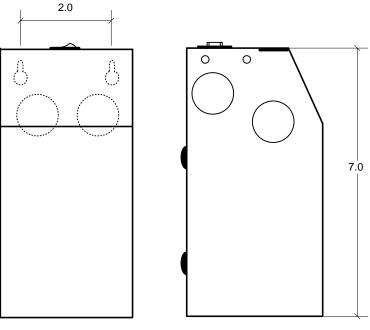

## Two keyholes and two additional knockouts on the back

## NOTES:

- 1. Output voltage in table 1 with 120VAC applied and fully loaded.
- 2. Maximum no load input current: 0.2A
- 3. Enclosure Temperature does not exceed 65°C in a 40°C ambient, fully loaded.
- 4. The actual transformer 75VA is encapsulated in the enclosure.
- 5. The transformer is dimmable with all dimmers that provide symmetrical form of the current under any condition.
- 6. Input and output leads are 18 AWG. 600V. Lead insulation is 105°C.
- 7. The transformer uses a class B (130°C) insulation system.
- 8. The transformer has a manual reset thermal 9A circuit breaker on the primary side.
- 9. Wiring compartment has 4 side and 2 back knockouts sized for 3/4 inch screw cable connectors.
- 10. The removable cover for the wiring compartment is secured in place by clips.
- 11. The enclosure is black powder coated.
- 12. The Transformer is UL listed. UL file number: E194005. model C-150
- 13. The label contains Technomagnet's catalog number and electrical rating.
- 14. The boost tap option is indicated by the marked check box on the label.