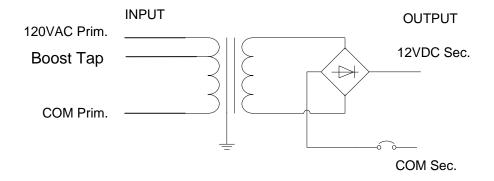

## NOTES:

- 1. Output voltage in table 1 with 120VAC applied and fully loaded.
- 2. Maximum no load input current: 0.2A
- 3. Enclosure Temperature does not exceed 65°C in a 40°C ambient, fully loaded.
- 4. The actual transformer 75VA is encapsulated in the enclosure.
- 5. The transformer is dimmable with all dimmers that provide symmetrical form of the current under any condition.
- 6. Input and output leads are 18 AWG. 600V. Lead insulation is 105°C.
- 7. The transformer uses a class B (130°C) insulation system.
- 8. The transformer has a manual reset thermal 9A circuit breaker on the primary side.
- 9. Wiring compartment has 4 side and 2 back knockouts sized for 3/4 inch screw cable connectors.
- 10. The removable cover for the wiring compartment is secured in place by clips.
- 11. The enclosure is black powder coated.
- 12. The Transformer is UL listed. UL file number: E194005. model C-150
- 13. The label contains Technomagnet's catalog number and electrical rating.
- 14. The boost tap option is indicated by the marked check box on the label.

Table 1.

| Output Volts |       |  |  |  |
|--------------|-------|--|--|--|
| 120AC        | Boost |  |  |  |
| 11.8         | 12.8  |  |  |  |

| TechnoMagnet <u>Ltb.</u> Interactive Lighting Servers |      |      | 15547 Cabrito Road<br>Van Nuys, CA 91406 |                                          |            |          |
|-------------------------------------------------------|------|------|------------------------------------------|------------------------------------------|------------|----------|
| $\supset \subset$                                     | Name | Date |                                          | Page 1                                   | Scale:     | no scale |
| DRW.                                                  |      |      |                                          | Of 1                                     | Tolerance: | <u>+</u> |
| CHK.                                                  |      |      |                                          | Title:                                   |            |          |
| APR.                                                  |      |      |                                          | Compact indoor 12VDC<br>75VA Low voltage |            |          |
| Part #TMC75S12DC Rev. A                               |      |      | Transformer.                             |                                          |            |          |