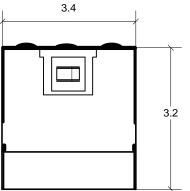

## NOTES:

- 1. Output voltage in table 1 with 120VAC applied and fully loaded.
- 2. Maximum no load input current: 0.2A
- 3. Enclosure Temperature does not exceed 65°C in a 40°C ambient, fully loaded.
- 4. The actual transformer 75VA is encapsulated in the enclosure.
- 5. The transformer is dimmable with all dimmers that provide symmetrical form of the current under any condition.
- 6. Input and output leads are 18 AWG. 600V. Lead insulation is 105°C.
- 7. The transformer uses a class B (130°C) insulation system.
- 8. The transformer has a manual reset thermal 9A circuit breaker on the primary side.
- 9. Wiring compartment has 4 side and 2 back knockouts sized for 3/4 inch screw cable connectors.
- 10. The removable cover for the wiring compartment is secured in place by clips.
- 11. The enclosure is black powder coated.
- 12. The Transformer is UL listed. UL file number: E194005. model C-150
- 13. The label contains Technomagnet's catalog number and electrical rating.
- 14. The boost tap option is indicated by the marked check box on the label.