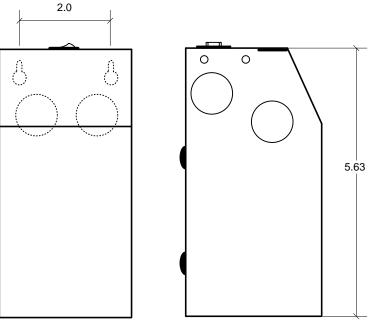

## Two keyholes and two additional knockouts on the back

## NOTES:

- 1. Output voltage in table 1 with 120VAC applied and fully loaded.
- 2. Maximum no load input current: 0.3A
- 3. Enclosure Temperature does not exceed 65°C at 40°C ambient, fully loaded.
- 4. The actual transformer 60VA is encapsulated in the enclosure.
- 5. The transformer is dimmable with all dimmers that provide symmetrical form of the current under any condition. Dimmers for magnetic transformers are recommended
- 6. Input and output leads are 18 AWG. 600V. Lead insulation is 105°C.
- 7. The transformer uses a class B (130°C) insulation system.
- 8. The transformer has a manual reset thermal 4A circuit breaker on the secondary side.
- 9. Wiring compartment has 4 side and 2 back knockouts sized for 3/4 inch screw cable connectors.
- 10. The removable cover for the wiring compartment is secured in place by clips.
- 11. The enclosure is black powder coated.
- 12. The Transformer is UL listed. UL file number: E194005. model- C-150
- 13. The label contains Technomagnet's catalog number and electrical rating.
- 14. The boost tap option is indicated by the marked check box on the label.