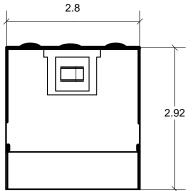

s that provide symmetrical form of the current under any condition. Dimmers for magnetic transformers are recommended
- 6. Input and output leads are 18 AWG. 600V. Lead insulation is 105°C.
- 7. The transformer uses a class B (130°C) insulation system.
- 8. The transformer has a manual reset thermal 4A circuit breaker on the secondary side.
- 9. Wiring compartment has 4 side and 2 back knockouts sized for 3/4 inch screw cable connectors.
- 10. The removable cover for the wiring compartment is secured in place by clips.
- 11. The enclosure is black powder coated.
- 12. The Transformer is UL listed. UL file number: E194005. model- C-150
- 13. The label contains Technomagnet's catalog number and electrical rating.
- 14. The boost tap option is indicated by the marked check box on the label.





Table 1.

| Output Volts |       |  |  |  |
|--------------|-------|--|--|--|
| 120AC        | Boost |  |  |  |
| 23.8         | 24.8  |  |  |  |

| TechnoMagnet <u>LTD.</u> Interactive Lighting Servers |      |      | 15547 Cabrito Road<br>Van Nuys, CA 91406 |                                       |            |          |
|-------------------------------------------------------|------|------|------------------------------------------|---------------------------------------|------------|----------|
| $\supset$                                             | Name | Date |                                          | Page 1                                | Scale:     | no scale |
| DRW.                                                  |      |      |