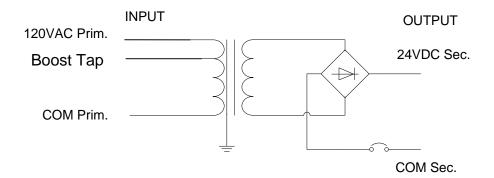

## NOTES:

- 1. Output voltage in table 1 with 120VAC applied and fully loaded.
- 2. Maximum no load input current: 0.3A
- 3. Enclosure Temperature does not exceed 65°C at 40°C ambient, fully loaded.
- 4. The actual transformer 60VA is encapsulated in the enclosure.
- 5. The transformer is dimmable with all dimmers that provide symmetrical form of the current under any condition. Dimmers for magnetic transformers are recommended
- 6. Input and output leads are 18 AWG. 600V. Lead insulation is 105°C.
- 7. The transformer uses a class B (130°C) insulation system.
- 8. The transformer has a manual reset thermal 4A circuit breaker on the secondary side.
- 9. Wiring compartment has 4 side and 2 back knockouts sized for 3/4 inch screw cable connectors.
- 10. The removable cover for the wiring compartment is secured in place by clips.
- 11. The enclosure is black powder coated.
- 12. The Transformer is UL listed. UL file number: E194005. model- C-150
- 13. The label contains Technomagnet's catalog number and electrical rating.
- 14. The boost tap option is indicated by the marked check box on the label.

Table 1.

| Output Volts |       |  |  |  |
|--------------|-------|--|--|--|
| 120AC        | Boost |  |  |  |
| 23.8         | 24.8  |  |  |  |

| TechnoMagnet <u>LTD.</u> Interactive Lighting Servers |      |      | 15547 Cabrito Road<br>Van Nuys, CA 91406 |                                       |            |          |
|-------------------------------------------------------|------|------|------------------------------------------|---------------------------------------|------------|----------|
| $\supset$                                             | Name | Date |                                          | Page 1                                | Scale:     | no scale |
| DRW.                                                  |      |      |                                          | Of 1                                  | Tolerance: | <u>+</u> |
| CHK.                                                  |      |      |                                          | Title:                                |            |          |
| APR.                                                  |      |      |                                          | Compact indoor 24VDC 60VA Low voltage |            |          |
| Part #TMC – 60S24DC Rev. A                            |      |      | Transformer.                             |                                       |            |          |