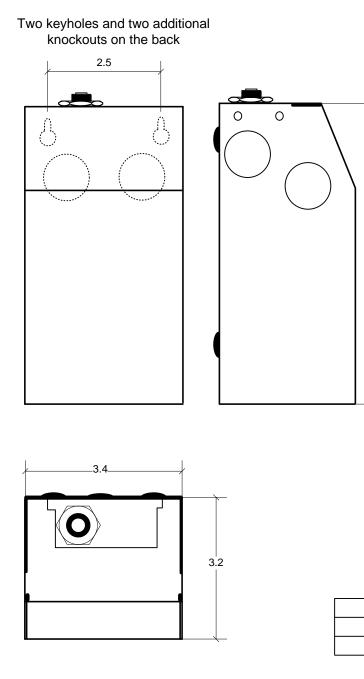

## NOTES:

- 1. Output voltage in table 1 with 120VAC applied and fully loaded.
- 2. Maximum no load input current : 0.6A
- 3. Enclosure Temperature does not exceed 70°C in a 40°C ambient, fully loaded.
- 4. The actual transformer 300VA is encapsulated  $% \left( {{{\rm{T}}_{{\rm{T}}}}} \right)$  in the enclosure.
- 5. The transformer is dimmable with all dimmers that provide symmetrical form of the current under any condition.
- 6. Input leads are 18 AWG  $\,$  output leads are 12 AWG. Lead insulation is 105°C.
- 7. The transformer uses a class B (130°C) insulation system.
- 8. The transformer has a manual reset 25A magnetic breaker on the secondary side.
- 9. Wiring compartment has 4 side and 2 back knockouts sized for 3/4 inch screw cable connectors.
- 10. The removable cover for the