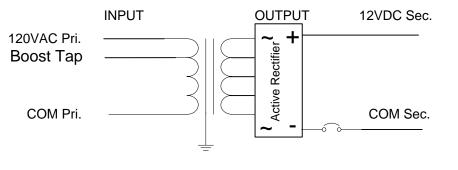

## NOTES:

- 1. Output voltage in table 1 with 120VAC applied and fully loaded.
- 2. Maximum no load input current : 0.6A
- 3. Enclosure Temperature does not exceed 70°C in a 40°C ambient, fully loaded.
- 4. The actual transformer 300VA is encapsulated  $% \left( {{{\rm{T}}_{{\rm{T}}}}} \right)$  in the enclosure.
- 5. The transformer is dimmable with all dimmers that provide symmetrical form of the current under any condition.
- 6. Input leads are 18 AWG  $\,$  output leads are 12 AWG. Lead insulation is 105°C.
- 7. The transformer uses a class B (130°C) insulation system.
- 8. The transformer has a manual reset 25A magnetic breaker on the secondary side.
- 9. Wiring compartment has 4 side and 2 back knockouts sized for 3/4 inch screw cable connectors.
- 10. The removable cover for the wiring compartment is secured in place by clips.
- 11. The enclosure is black powder coated.
- 12. The Transformer is UL listed. UL file number: E194005.
- 13. The label contains Technomagnet's catalog number and electrical rating.

Table 1.

7.0

| Output Volts |  |  |  |  |  |
|--------------|--|--|--|--|--|
| Boost        |  |  |  |  |  |
| 12.6         |  |  |  |  |  |
|              |  |  |  |  |  |

| TechnoMagnet 15547 Cabrito Road   Interactive Lighting Servers Van Nuys, CA 91406 |                           |      |       |                                                           |          |              |  |
|-----------------------------------------------------------------------------------|---------------------------|------|-------|-----------------------------------------------------------|----------|--------------|--|
| $\geq$                                                                            | NAME                      | DATE | SING. | PAGE                                                      | SCALE    | no scale     |  |
| DRW.                                                                              |                           |      |       | OF                                                        | TOLERA   | NCE <u>+</u> |  |
| снк.                                                                              |                           |      |       | DESCRIPTION:<br>Compact indoor 12VDC<br>300VA Low voltage |          |              |  |
| APV.                                                                              |                           |      |       |                                                           |          |              |  |
| PART No.                                                                          | PART No. TMC300S12DC REVA |      |       |                                                           | ansforme |              |  |