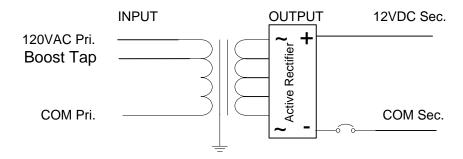

Table 1.

| Output Volts |       |  |  |  |
|--------------|-------|--|--|--|
| 120AC        | Boost |  |  |  |
| 11.6         | 12.6  |  |  |  |

| <b>M</b> Te               | echno<br>Interacti | <u>Magn</u><br>ve Lightin | 15547 Cabrito Road<br>Van Nuys, CA 91406 |                                                     |                |
|---------------------------|--------------------|---------------------------|------------------------------------------|-----------------------------------------------------|----------------|
|                           | NAME               | DATE                      | SING.                                    | PAGE                                                | SCALE no scale |
| DRW.                      |                    |                           |                                          | OF                                                  | TOLERANCE ±    |
| CHK.                      |                    |                           |                                          | DESCRIPTION: Compact indoor 12VDC 250VA Low voltage |                |
| APV.                      |                    |                           |                                          |                                                     |                |
| PART No. TMC250S12DC REVA |                    |                           | REVA                                     | Transformer.                                        |                |