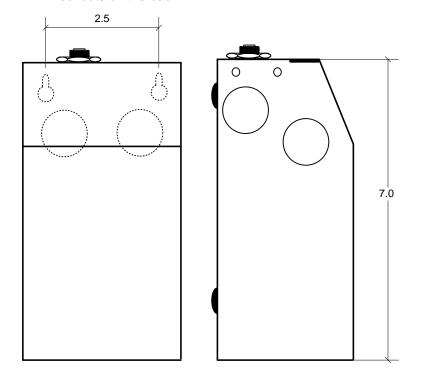

## Two keyholes and two additional knockouts on the back

- 1. Output voltage in table 1 with 120VAC applied and fully loaded.
- 2. Maximum no load input current: 0.6A
- 3. Enclosure Temperature does not exceed 70°C in a 40°C ambient, fully loaded.
- 4. The actual transformer 250VA is encapsulated in the enclosure.
- 5. The transformer is dimmable with all dimmers that provide symmetrical form of the current under any condition.
- 6. Input leads are 18 AWG output leads are 12 AWG. Lead insulation is 105°C.
- 7. The transformer uses a class B (130°C) insulation system.
- 8. The transformer has a manual reset 25A magnetic breaker on the secondary side.
- 9. Wiring compartment has 4 side and 2 back knockouts sized for 3/4 inch screw cable connectors.
- 10. The removable cover for the wiring compartment is secured in place by clips.
- 11. The enclosure is black powder coated.
- 12. The Transformer is UL listed. UL file number: E194005. model C-300
- 13. The label contains Technomagnet's catalog number and electrical rating.