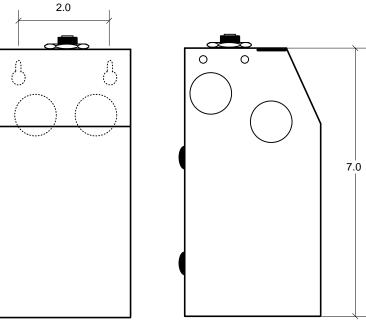

## Two keyholes and two additional knockouts on the back

## NOTES:

- 1. Output voltage in table 1 with 120VAC applied and fully loaded.
- 2. Maximum no load input current: 0.5A
- 3. Enclosure Temperature does not exceed 65°C in a 40°C ambient, fully loaded.
- 4. The actual transformer 200VA is encapsulated in the enclosure.
- 5. The transformer is dimmable with all dimmers that provide symmetrical form of the current under any condition. Dimmers for magnetic transformers are recommended
- 6. Input leads are 18 AWG output leads are 12 AWG. Lead insulation is 105°C.
- 7. The transformer uses a class B (130°C) insulation system.
- 8. The transformer has a manual reset magnetic 25A circuit breaker on the secondary side.
- 9. Wiring compartment has 4 side and 2 back knockouts sized for 3/4 inch screw cable connectors.
- 10. The removable cover for the wiring compartment is secured in place by clips.
- 11. The enclosure is black powder coated.
- 12. The Transformer is UL listed. UL file number: E194005. model -C-150
- 13. The label contains Technomagnet's catalog number and electrical rating.
- 14. The boost tap option is indicated by the marked check box on the label.