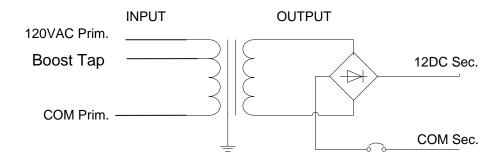

## NOTES:

- 1. Output voltage in table 1 with 120VAC applied and fully loaded.
- 2. Maximum no load input current: 0.5A
- 3. Enclosure Temperature does not exceed 65°C in a 40°C ambient, fully loaded.
- 4. The actual transformer 200VA is encapsulated in the enclosure.
- 5. The transformer is dimmable with all dimmers that provide symmetrical form of the current under any condition. Dimmers for magnetic transformers are recommended
- 6. Input leads are 18 AWG output leads are 12 AWG. Lead insulation is 105°C.
- 7. The transformer uses a class B (130°C) insulation system.
- 8. The transformer has a manual reset magnetic 25A circuit breaker on the secondary side.
- 9. Wiring compartment has 4 side and 2 back knockouts sized for 3/4 inch screw cable connectors.
- 10. The removable cover for the wiring compartment is secured in place by clips.
- 11. The enclosure is black powder coated.
- 12. The Transformer is UL listed. UL file number: E194005. model -C-150
- 13. The label contains Technomagnet's catalog number and electrical rating.
- 14. The boost tap option is indicated by the marked check box on the label.

Table 1.

| Output Volts |       |  |  |  |
|--------------|-------|--|--|--|
| 120AC        | Boost |  |  |  |
| 11.8         | 13.6  |  |  |  |

| TechnoMagnet LTD. Interactive Lighting Servers |      |      | 15547 Cabrito Road<br>Van Nuys, CA 91406 |                                        |            |          |  |
|------------------------------------------------|------|------|------------------------------------------|----------------------------------------|------------|----------|--|
|                                                | Name | Date |                                          | Page 1                                 | Scale:     | no scale |  |
| DRW.                                           |      |      |                                          | Of 1                                   | Tolerance: | <u>+</u> |  |
| CHK.                                           |      |      |                                          | Title:                                 |            |          |  |
| APR.                                           |      |      |                                          | Compact indoor 12VDC 200VA Low voltage |            |          |  |
| Part # TMC - 200S 12VDC Rev. A                 |      |      | Transformer.                             |                                        |            |          |  |