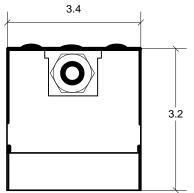

## NOTES:

- 1. Output voltage in table 1 with 120VAC applied and fully loaded.
- 2. Maximum no load input current: 0.5A
- 3. Enclosure Temperature does not exceed 65°C in a 40°C ambient, fully loaded.
- 4. The actual transformer 200VA is encapsulated in the enclosure.
- 5. The transformer is dimmable with all dimmers that provide symmetrical form of the current under any condition. Dimmers for magnetic transformers are recommended
- 6. Input leads are 18 AWG output leads are 12 AWG. Lead insulation is 105°C.
- 7. The transformer uses a class B (130°C) insulation system.
- 8. The transformer has a manual reset magnetic 25A circuit breaker on the secondary side.
- 9. Wiring compartment has 4 side and 2 back knockouts sized for 3/4 inch screw cable connectors.
- 10. The removable cover for the wiring compartment is secured in place by clips.
- 11. The enclosure is black powder coated.
- 12. The Transformer is UL listed. UL file number: E194005. model -C-150
- 13. The label contains Technomagnet's catalog number and electrical rating.
- 14. The boost tap option is indicated by the marked check box on the label.