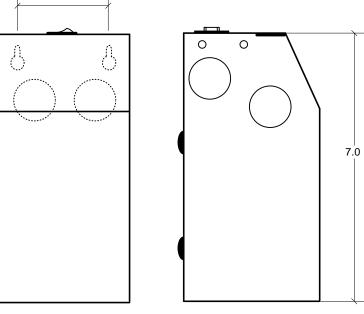

## Two keyholes and two additional knockouts on the back

2.0

## NOTES:

- 1. Output voltage in table 1 with 120VAC applied and fully loaded.
- 2. Maximum no load input current: 0.5A
- 3. Enclosure Temperature does not exceed 65°C in a 40°C ambient, fully loaded.
- 4. The actual transformer 150VA is encapsulated in the enclosure.
- 5. The transformer is dimmable with all dimmers that provide symmetrical form of the current under any condition. Dimmers for magnetic transformers are recommended
- 6. Input leads are 18 AWG output leads are 12 AWG. Lead insulation is 105°C.
- 7. The transformer uses a class B (130°C) insulation system.
- 8. The transformer has a manual reset thermal 7A circuit breaker on the secondary side.
- 9. Wiring compartment has 4 side and 2 back knockouts sized for 3/4 inch screw cable connectors.
- 10. The removable cover for the wiring compartment is secured in place by clips.
- 11. The enclosure is black powder coated.
- 12. The Transformer is UL listed. UL file number: E194005.
- 13. The label contains Technomagnet's catalog number and electrical rating.
- 14. The boost tap option is indicated by the marked check box on the label.

Table 1.

| Output Volts |       |  |  |  |
|--------------|-------|--|--|--|
| 120AC        | Boost |  |  |  |
| 23.5         | 25.6  |  |  |  |

| TechnoMagnet LTD. Interactive Lighting Servers |      |      | 15547 Cabrito Road<br>Van Nuys, CA 91406 |                                           |            |          |  |
|------------------------------------------------|------|------|------------------------------------------|-------------------------------------------|------------|----------|--|
|                                                | Name | Date |                                          | Page 1                                    | Scale:     | no scale |  |
| DRW.                                           |      |      |                                          | Of 1                                      | Tolerance: | <u>+</u> |  |
| CHK.                                           |      |      |                                          | Title:                                    |            |          |  |
| APR.                                           |      |      |                                          | Compact indoor 24VDC<br>150VA Low voltage |            |          |  |
| Part # TMC - 150S 24VDC Rev. A                 |      |      | Transformer.                             |                                           |            |          |  |