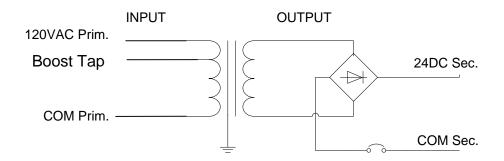

## NOTES:

- 1. Output voltage in table 1 with 120VAC applied and fully loaded.
- 2. Maximum no load input current: 0.5A
- 3. Enclosure Temperature does not exceed 65°C in a 40°C ambient, fully loaded.
- 4. The actual transformer 150VA is encapsulated in the enclosure.
- 5. The transformer is dimmable with all dimmers that provide symmetrical form of the current under any condition. Dimmers for magnetic transformers are recommended
- 6. Input leads are 18 AWG output leads are 12 AWG. Lead insulation is 105°C.
- 7. The transformer uses a class B (130°C) insulation system.
- 8. The transformer has a manual reset thermal 7A circuit breaker on the secondary side.
- 9. Wiring compartment has 4 side and 2 back knockouts sized for 3/4 inch screw cable connectors.
- 10. The removable cover for the wiring compartment is secured in place by clips.
- 11. The enclosure is black powder coated.
- 12. The Transformer is UL listed. UL file number: E194005.
- 13. The label contains Technomagnet's catalog number and electrical rating.
- 14. The boost tap option is indicated by the marked check box on the label.

Table 1.

| Output Volts |       |  |  |  |
|--------------|-------|--|--|--|
| 120AC        | Boost |  |  |  |
| 23.5         | 25.6  |  |  |  |

| TechnoMagnet LTD. Interactive Lighting Servers |      |      | 15547 Cabrito Road<br>Van Nuys, CA 91406 |                                           |            |          |  |
|------------------------------------------------|------|------|------------------------------------------|-------------------------------------------|------------|----------|--|
|                                                | Name | Date |                                          | Page 1                                    | Scale:     | no scale |  |
| DRW.                                           |      |      |                                          | Of 1                                      | Tolerance: | <u>+</u> |  |
| CHK.                                           |      |      |                                          | Title:                                    |            |          |  |
| APR.                                           |      |      |                                          | Compact indoor 24VDC<br>150VA Low voltage |            |          |  |
| Part # TMC - 150S 24VDC Rev. A                 |      |      | Transformer.                             |                                           |            |          |  |