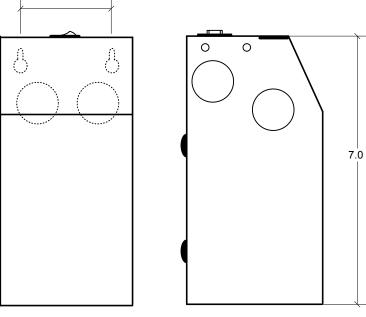

## Two keyholes and two additional knockouts on the back

2.0



## NOTES:

- 1. Output voltage in table 1 with 120VAC applied and fully loaded.
- 2. Maximum no load input current: 0.5A
- 3. Enclosure Temperature does not exceed 65°C in a 40°C ambient, fully loaded.
- 4. The actual transformer 150VA is encapsulated in the enclosure.
- 5. The transformer is dimmable with all dimmers that provide symmetrical form of the current under any condition. Dimmers for magnetic transformers are recommended
- 6. Input leads are 18 AWG output leads are 12 AWG. Lead insulation is 105°C.
- 7. The transformer uses a class B (130°C) insulation system.
- 8. The transformer has a manual reset thermal 20A circuit breaker on the secondary side.
- 9. Wiring compartment has 4 side and 2 back knockouts sized for 3/4 inch screw cable connectors.
- 10. The removable cover for