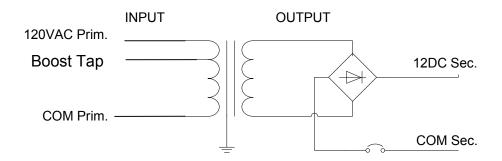

## NOTES:

- 1. Output voltage in table 1 with 120VAC applied and fully loaded.
- 2. Maximum no load input current: 0.5A
- 3. Enclosure Temperature does not exceed 65°C in a 40°C ambient, fully loaded.
- 4. The actual transformer 150VA is encapsulated in the enclosure.
- 5. The transformer is dimmable with all dimmers that provide symmetrical form of the current under any condition. Dimmers for magnetic transformers are recommended
- 6. Input leads are 18 AWG output leads are 12 AWG. Lead insulation is 105°C.
- 7. The transformer uses a class B (130°C) insulation system.
- 8. The transformer has a manual reset thermal 20A circuit breaker on the secondary side.
- 9. Wiring compartment has 4 side and 2 back knockouts sized for 3/4 inch screw cable connectors.
- 10. The removable cover for the wiring compartment is secured in place by clips.
- 11. The enclosure is black powder coated.
- 12. The Transformer is UL listed. UL file number: E194005. model -C-150
- 13. The label contains Technomagnet's catalog number and electrical rating.
- 14. The boost tap option is indicated by the marked check box on the label.

Table 1.

| Output Volts |       |  |  |  |
|--------------|-------|--|--|--|
| 120AC        | Boost |  |  |  |
| 11.8         | 12.8  |  |  |  |

| TechnoMagnet LTD. Interactive Lighting Servers |      |      | 15547 Cabrito Road<br>Van Nuys, CA 91406 |                                           |            |          |  |
|------------------------------------------------|------|------|------------------------------------------|-------------------------------------------|------------|----------|--|
|                                                | Name | Date |                                          | Page 1                                    | Scale:     | no scale |  |
| DRW.                                           |      |      |                                          | Of 1                                      | Tolerance: | <u>+</u> |  |
| CHK.                                           |      |      |                                          | Title:                                    |            |          |  |
| APR.                                           |      |      |                                          | Compact indoor 12VDC<br>150VA Low voltage |            |          |  |
| Part # TMC - 150S 12VDC Rev. A                 |      |      | Transformer.                             |                                           |            |          |  |