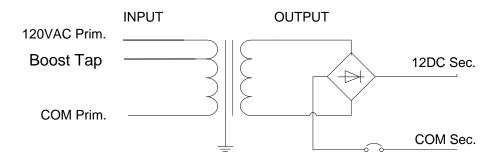

## NOTES:

- 1. Output voltage in table 1 with 120VAC applied and fully loaded.
- 2. Maximum no load input current: 0.5A
- 3. Enclosure Temperature does not exceed 65°C in a 40°C ambient, fully loaded.
- 4. The actual transformer 100VA is encapsulated in the enclosure.
- 5. The transformer is dimmable with all dimmers that provide symmetrical form of the current under any condition.
- 6. Input leads are 18 AWG output leads are 12 AWG. Lead insulation is 105°C.
- 7. The transformer uses a class B (130°C) insulation system.
- 8. The transformer has a manual reset thermal 12A circuit breaker on the secondary side.
- 9. Wiring compartment has 4 side and 2 back knockouts sized for 3/4 inch screw cable connectors.
- 10. The removable cover for the wiring compartment is secured in place by clips.
- 11. The enclosure is black powder coated.
- 12. The Transformer is UL listed. UL file number: E194005. model c-150
- 13. The label contains Technomagnet's catalog number and electrical rating.

Table 1.

| Output Volts |       |  |  |  |
|--------------|-------|--|--|--|
| 120AC        | Boost |  |  |  |
| 11.8         | 12.8  |  |  |  |

| TechnoMagnet LTD. Interactive Lighting Servers |      |      | 15547 Cabrito Road<br>Van Nuys, CA 91406 |                                               |            |          |  |
|------------------------------------------------|------|------|------------------------------------------|-----------------------------------------------|------------|----------|--|
|                                                | Name | Date |                                          | Page 1                                        | Scale:     | no scale |  |
| DRW.                                           |      |      |                                          | Of 1                                          | Tolerance: | +        |  |
| CHK.                                           |      |      |                                          | Title: Compact indoor 12VDC 100VA Low voltage |            |          |  |
| APR.                                           |      |      |                                          |                                               |            |          |  |
| Part #TMC 100S12VDC Rev. A                     |      |      | Transformer.                             |                                               |            |          |  |