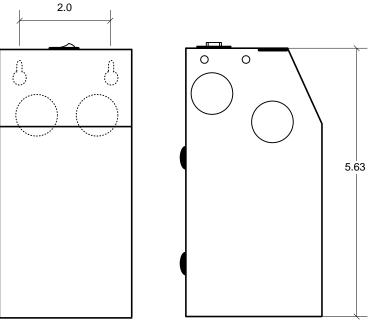

## Two keyholes and two additional knockouts on the back

## NOTES:

- 1. Output voltage in table 1 with 120VAC applied and fully loaded.
- 2. Maximum no load input current: 0.5A
- 3. Enclosure Temperature does not exceed 65°C in a 40°C ambient, fully loaded.
- 4. The actual transformer 100VA is encapsulated in the enclosure.
- 5. The transformer is dimmable with all dimmers that provide symmetrical form of the current under any condition.
- 6. Input leads are 18 AWG output leads are 12 AWG. Lead insulation is 105°C.
- 7. The transformer uses a class B (130°C) insulation system.
- 8. The transformer has a manual reset thermal 12A circuit breaker on the secondary side.
- 9. Wiring compartment has 4 side and 2 back knockouts sized for 3/4 inch screw cable connectors.
- 10. The removable cover for the wiring compartment is secured in place by clips.
- 11. The enclosure is black powder coated.
- 12. The Transformer is UL listed. UL file number: E194005. model c-150
- 13. The label contains Technomagnet's catalog number and electrical rating.