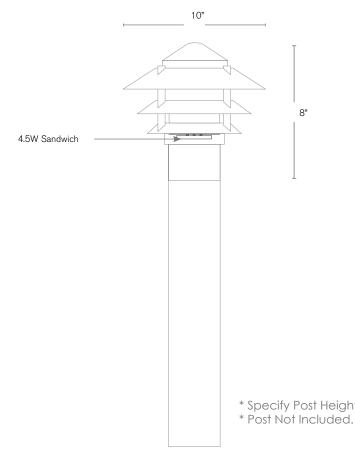

# **DESCRIPTION**

**Bollard** 

SPJ12-07 Model#: Material: Aluminum

**Electrical:** 120V, 277V (specify) **Engines:** 4.5W Sandwich

FB-MP1000

250 **Lumens:** Color Temp: 2700k Mounting: Direct Burial

**Wet Listed** 