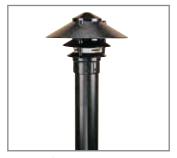

Model: **SPJ12-07** Finish: Powder Coat Black

# **DESCRIPTION**

**Bollard** 

SPJ12-07 Model#: Material: Aluminum

**Electrical:** 120V, 277V (specify) **Engines:** 4.5W Sandwich

FB-MP1000

250 **Lumens:** Color Temp: 2700k Mounting: Direct Burial

**Wet Listed** 