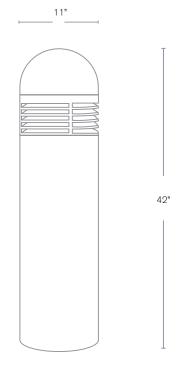

# **Concrete Bollard**

### **DESCRIPTION**

Model#: SPJ-R12 12V or 120V **Electrical:** 

Specify (Consult customer service) Engine:

Options: Fluorescent, HID or LED

Anchor Bolted Mounting: