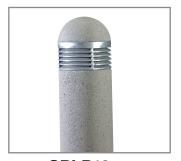

Model: SPJ-R12 Finish: Concrete

# **Concrete Bollard**

### **DESCRIPTION**

Model#: SPJ-R12 12V or 120V **Electrical:** 

Specify (Consult customer service) Engine:

Options: Fluorescent, HID or LED

Anchor Bolted Mounting: