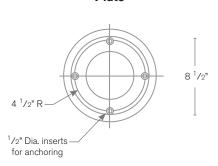

Model: SPJ-R12 Finish: Concrete

# Forever Bright GET A QUOTE >



## **SPECIFICATION FEATURES**

Finish:

Our naturally etched finishes will withstand the test of time. All finishes are individually treated insuring consistency. Our meticulous application results

in a fixture that truly becomes "a one of a kind".

Electrical: Available in 12V or 120V

Labels: ETL Standard Wet Label

C-ETL

**Custom Shapes and Sizes Available!** 

# **Concrete Bollard**

### **DESCRIPTION**

Model#: SPJ-R12 12V or 120V **Electrical:** 

Specify (Consult customer service) Engine:

Options: Fluorescent, HID or LED

Anchor Bolted Mounting:

## **Anchor Bolt Plate**







Wet Listed



# GET A QUOTE

| Model#<br>SPJ-R12 | Finishes<br>NA                                               | Wattage<br>TBD | Optics<br>NA                   | Lumens<br>TBD | Color Temp.  TBD | Electrical<br>12V |
|-------------------|--------------------------------------------------------------|----------------|--------------------------------|---------------|------------------|-------------------|
|                   |                                                              |                |                                |               |                  |                   |
|                   | M = Moss B = Black                                           |                | Flood                          |               | 4000K            | 120V              |
|