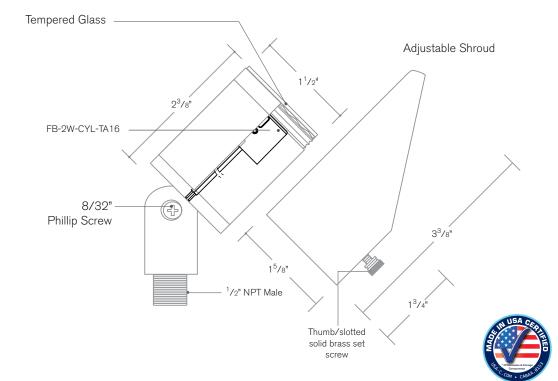

### **DESCRIPTION**

Model#: Mr. Universe
Material: Solid Brass
Finish: Matte Bronze
Electrical: 8-15V

**Engine:** FB-2W-CYL-TA16

 Lumens:
 150

 Color Temp:
 2700K

 Optic:
 Spot-19d

 Flood-38d

Wide Flood - 54d

Wide Angle Flood- 120d

Mounting: 1/2" NPT.

**Wet Listed** 