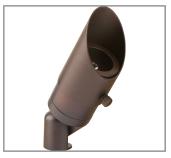

Model: Mr. Universe

### **DESCRIPTION**

Model#: Mr. Universe
Material: Solid Brass
Finish: Matte Bronze
Electrical: 8-15V

**Engine:** FB-2W-CYL-TA16

 Lumens:
 150

 Color Temp:
 2700K

 Optic:
 Spot-19d

 Flood-38d

Wide Flood - 54d