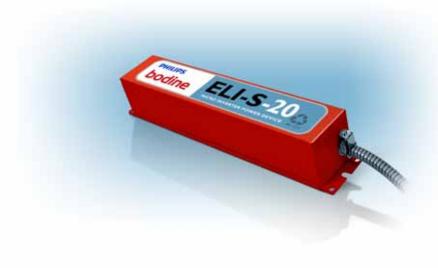

## **Emergency Lighting 20 W Micro Inverter**

The Philips Bodine ELI-S-20 Emergency Lighting Inverter Sinusoidal

The ELI-S-20 micro inverter is a battery-powered backup device that provides emergency power to a connected lighting load up to 20 W.

The ELI-S-20 micro inverter provides emergency power to a connected lighting load up to 20 W. When normal power fails, the micro inverter immediately begins supplying emergency power and will continue to support the connected load for a minimum of 90 minutes. Upon restoration of normal power, the device automatically returns to the charging mode, and the inverter battery is fully restored in 24 hours. A solid-state low voltage disconnect circuit protects the battery during prolonged power failures.

## **Product Highlights**

- Works with LED and fluorescent fixtures up to 20 W
- Supplies 90 minutes of emergency illumination at full brightness
- Provides power to the input side of connected lighting loads
- Ideal for screw-base LED lamps
- Suitable for indoor, outdoor, dry and damp applications
- Features fused output load connections
- AC Input Power Rating: 9.5 W; output voltage 120/277 VAC (auto select), 60 Hz
- Dimensions: 16.6" x 2.8" x 2.85"
- Remote mounting distance: 250 feet maximum
- Warranty: 5 years (not pro-rata)
- UL Listed / CSA Certification pending