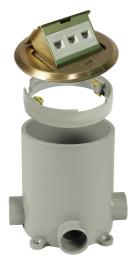

## **Concrete Floor Boxes**

EXPLODED VIEW OF ASSEMBLY (Sold Separately)

FLBC-P-R

FLBPU-AR

#### **DESCRIPTION:**

Orbit's Concrete Floor Boxes feature a round PVC floor box and PVC adapter ring for installing floor box covers in concrete. Concrete Floor Box includes plugs and cap for sealing box and unused outlets when pouring concrete. Adapter ring (sold separately) allows for installation of round pop-up floor box covers.

#### **FEATURES:**

- PVC Plastic
- FLBC-P-R includes a cap and plugs
- Adapter ring (sold separately) allows for installation of round pop-up floor box covers