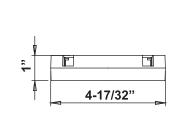

lastic
- FLBC-P-R includes a cap and plugs
- Adapter ring (sold separately) allows for installation of round pop-up floor box covers





### **SPECIFICATIONS:**

| Cat. No. | Description                                                                  |    |
|----------|------------------------------------------------------------------------------|----|
| FLBPU-AR | LBPU-AR PVC Adapter Ring for round floor box pop-up covers (Sold Separately) |    |
| FLBC-P-R | Round PVC Floor Box for concrete floors                                      | 10 |

Floor Box Specifications:

| Openings      |                   |         |
|---------------|-------------------|---------|
| Floor Box     | Sides             | Cu. In. |
| PVC Floor Box | (2)-3/4" & (2)-1" | 90.0    |

#### **DIMENSIONS:**











www.orbitelectric.com