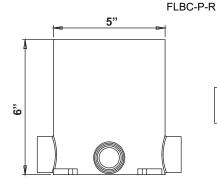

PVC Plastic
- FLBC-P-R includes a cap and plugs
- Adapter ring (sold separately) allows for installation of round pop-up floor box covers





### **SPECIFICATIONS:**

| Cat. No. | Description                                                                  |    |
|----------|------------------------------------------------------------------------------|----|
| FLBPU-AR | LBPU-AR PVC Adapter Ring for round floor box pop-up covers (Sold Separately) |    |
| FLBC-P-R | Round PVC Floor Box for concrete floors                                      | 10 |

Floor Box Specifications:

| Openings      |                   |         |
|---------------|-------------------|---------|
| Floor Box     | Sides             | Cu. In. |
| PVC Floor Box | (2)-3/4" & (2)-1" | 90.0    |

#### **DIMENSIONS:**











www.orbitelectric.com