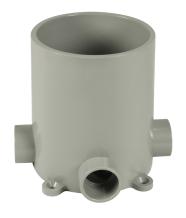

#### **DESCRIPTION:**

Orbit's Concrete Floor Boxes feature a round PVC floor box and PVC adapter ring for installing floor box covers in concrete. Concrete Floor Box includes plugs and cap for sealing box and unused outlets when pouring concrete. Adapter ring (sold separately) allows for installation of round pop-up floor box covers.

### **SPECIFICATIONS:**

| Cat. No. | Description                                                                  |    |
|----------|------------------------------------------------------------------------------|----|
| FLBPU-AR | LBPU-AR PVC Adapter Ring for round floor box pop-up covers (Sold Separately) |    |
| FLBC-P-R | Round PVC Floor Box for concrete floors                                      | 10 |

Floor Box Specifications:

| Openings      |                   |         |
|---------------|-------------------|---------|
| Floor Box     | Sides             | Cu. In. |
| PVC Floor Box | (2)-3/4" & (2)-1" | 90.0    |