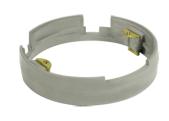

#### **DESCRIPTION:**

Orbit's Concrete Floor Boxes feature a round PVC floor box and PVC adapter ring for installing floor box covers in concrete. Concrete Floor Box includes plugs and cap for sealing box and unused outlets when pouring concrete. Adapter ring (sold separately) allows for installation of round pop-up floor box covers.

#### **FEATURES:**

- PVC Plastic
- FLBC-P-R includes a cap and plugs
- Adapter ring (sold separately) allows for installation of round pop-up floor box covers

### **SPECIFICATIONS:**

| Cat. No. | Description                                                                  |    |
|----------|------------------------------------------------------------------------------|----|
| FLBPU-AR | LBPU-AR PVC Adapter Ring for round floor box pop-up covers (Sold Separately) |    |
| FLBC-P-R | Round PVC Floor Box for concrete floors                                      | 10 |