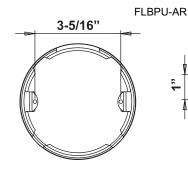

## **Concrete Floor Boxes**

EXPLODED VIEW OF ASSEMBLY (Sold Separately)

FLBC-P-R

FLBPU-AR

#### **DESCRIPTION:**

Orbit's Concrete Floor Boxes feature a round PVC floor box and PVC adapter ring for installing floor box covers in concrete. Concrete Floor Box includes plugs and cap for sealing box and unused outlets when pouring concrete. Adapter ring (sold separately) allows for installation of round pop-up floor box covers.

#### **FEATURES:**

- PVC Plastic
- FLBC-P-R includes a cap and plugs
- Adapter ring (sold separately) allows for installation of round pop-up floor box covers

### **SPECIFICATIONS:**

| Cat. No. | Description                                                                  |    |
|----------|------------------------------------------------------------------------------|----|
| FLBPU-AR | LBPU-AR PVC Adapter Ring for round floor box pop-up covers (Sold Separately) |    |
| FLBC-P-R | Round PVC Floor Box for concrete floors                                      | 10 |

#### **DIMENSIONS:**

www.orbitelectric.com