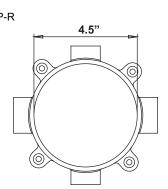

## **Concrete Floor Boxes**

EXPLODED VIEW OF ASSEMBLY (Sold Separately)

FLBC-P-R

FLBPU-AR

#### **DESCRIPTION:**

Orbit's Concrete Floor Boxes feature a round PVC floor box and PVC adapter ring for installing floor box covers in concrete. Concrete Floor Box includes plugs and cap for sealing box and unused outlets when pouring concrete. Adapter ring (sold separately) allows for installation of round pop-up floor box covers.

#### **FEATURES:**

- PVC Plastic
- FLBC-P-R includes a cap and plugs
- Adapter ring (sold separately) allows for installation of round pop-up floor box covers

Floor Box Specifications:

| Openings      |                   |         |
|---------------|-------------------|---------|
| Floor Box     | Sides             | Cu. In. |
| PVC Floor Box | (2)-3/4" & (2)-1" | 90.0    |

#### **DIMENSIONS:**

www.orbitelectric.com