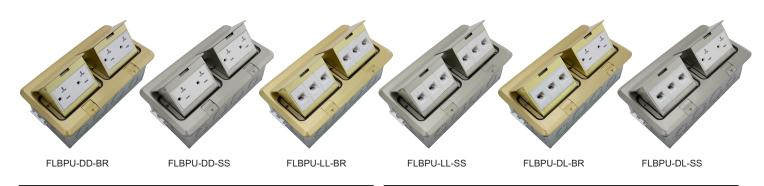

#### **DESCRIPTION:**

Orbit's 2-Gang Floor Box Assembly Pop-up Type are used for either carpet, tile, or wood floors. Ears on the floor box are installed flush to finished floor using screws before installing the cover. Pop-up covers are accessible when needed and can be retracted when not in use. Covers have tamper resistant receptacles and are available either round or square. In addition, Orbit's covers are available in Brass or Stainless Steel with additional colors available upon request.

### SPECIFICATIONS:

|             |                                                                     | Cover Style                 |                 |           |
|-------------|---------------------------------------------------------------------|-----------------------------|-----------------|-----------|
| Cat. No.    | Вох Туре                                                            | Receptacle                  | Color           | Std. Pkg. |
| FLBPU-DD-BR |                                                                     | 2 Duplex                    | Brass           | 10        |
| FLBPU-DD-SS |                                                                     | 2 Duplex                    | Stainless Steel | 10        |
| FLBPU-LL-BR | 2-Gang Box<br>(4" x 7-7/8" x 3"                                     | 2 Low-Voltage (RJ45)        | Brass           | 10        |
| FLBPU-LL-SS | (4 <sup></sup> x 7-7/8 <sup></sup> x 3 <sup></sup><br>86.0 Cu. In.) | 2 Low-Voltage (RJ45)        | Stainless Steel | 10        |
| FLBPU-DL-BR |                                                                     | Duplex + Low-Voltage (RJ45) | Brass           | 10        |
| FLBPU-DL-SS |                                                                     | Duplex + Low-Voltage (RJ45) | Stainless Steel | 10        |