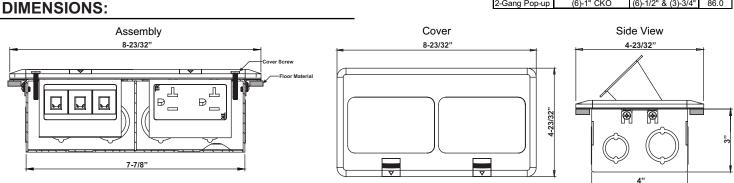

#### Floor Box Specifications:

|               | Knock          |                     |         |
|---------------|----------------|---------------------|---------|
| Floor Box     | Sides          | Bottom              | Cu. In. |
|               | (6)-1/2" CKO & |                     |         |
| 2-Gang Pop-up | (6)-1" CKO     | (6)-1/2" & (3)-3/4" | 86.0    |