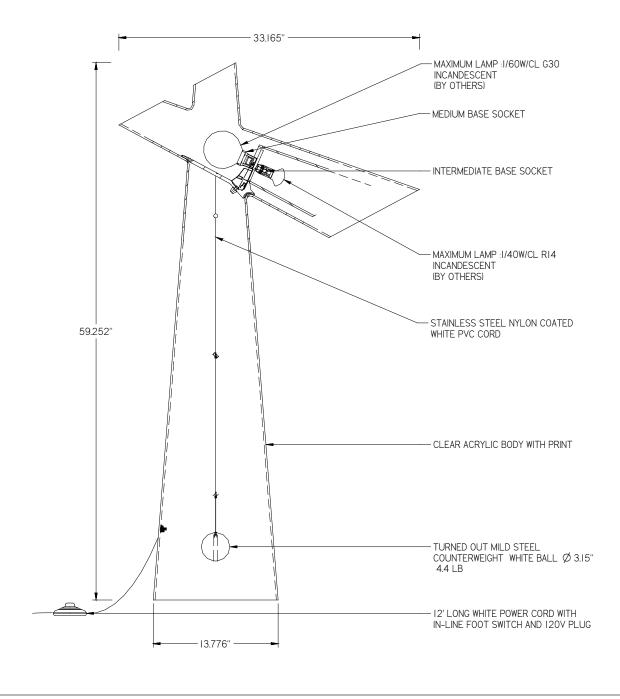

## Snow

**Design:** Louise Campbell

Type: Project:

Catalog Number:

Weblink: 2504

Design: Louise Campbell

Light Concept: The fixture emits a general light and direct reading light. Both the reading and general lighting help to create a unique soft illumination of the space. The shade consists of varying concentrations of white screen-printed snowflakes, which are concentrated or blended together in accordance with the position and luminance of the light source in order to avoid uncomfortable glare.

Finish: Clear Acrylic w/print.

Material: Shades: Vacuum formed acrylic.

Mounting: Cord type: White. Cord length: 12'. Switch: In-line on/off foot switch provided.

Weight: Max. 16.5 lbs.

Label: cULus, Dry location. IBEW.

| SNOW         | 1/40W R14/1/60W G30 | 120V    | CL ACRY |
|--------------|---------------------|---------|---------|
| Product code | Light source        | Voltage | Finish  |

Info notes

I. The comparable EU version has the following classification: Ingress Protection Code: IP20.