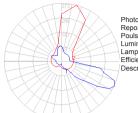

## Snow

Photometric Report: Report No.: Poulsen Report No.: Luminaire: Lamp: Efficiency: Description:

Snow Inc 140W/160W,.IES L7051 Snow Inc 140W/160W.IES Snow Inc 140W/160W 1x40W R50 E14 + 1X60W G95 E27 89.6%

All data shown are per 996 lumens. This report can be used for calculation on all versions. Use only actual lumen data when calculating.

Candlepower Distribution
Vertical Angle
0 Candela 23.01 28.99 36.24 56.63 70.37 137.98 10 25 35 45 55 65 75 90 120 150 243.85 304.63 209.90 74.35 55.96

56.81

| Zonal Lumen Summai | ry     |        |           |
|--------------------|--------|--------|-----------|
| Zone               | Lumens | % Lamp | % Fixture |
| 0-30               | 37.09  | 3.70   | 4.20      |
| 0-40               | 73.45  | 7.40   | 8.20      |
| 0-60               | 206.22 | 20.70  | 23.10     |
| 0-90               | 476.17 | 47.80  | 53.40     |
| 90-120             | 208.36 | 20.90  | 23.30     |
| 90-130             | 267.18 | 26.80  | 29.90     |
| 90-150             | 356.24 | 35.80  | 39.90     |
| 90-180             | 416.26 | 41.80  | 46.60     |
| 0-180              | 892.44 | 89.60  | 100.00    |