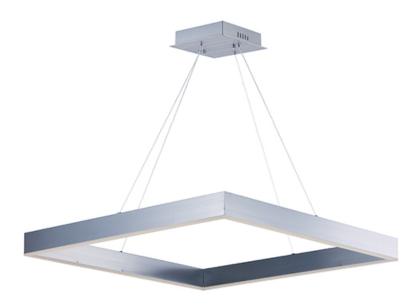

## **PRODUCT DESCRIPTION**

Suspended squares of aluminum finished in three beautiful metallic finishes, Brushed Copper, Coffee, or Brushed Aluminum. Driven by high powered integrated LED modules, these classic shapes fit perfectly into today's interiors.

## MEASUREMENTS

DIMENSION MAX OAH CANOPY HANGING WEIGHT

LAMPING

: 32.25" L x 32.25" W x 2.75" H : 126.5" OAH x 6.5" OAH : 8.75" W x 1.75" H x 8.75" L : 6.5 lb

INPUT VOLTAGE : 120V LUMENS : 6,048 Rated BULB : 1 x 86.4W LED (INTEGRATED), 86.4W Total DIMMABLE : Dimmable CRI : 80+ CRI COLOR\_TEMP : 3000K

## FINISHES OPTION

Brushed Aluminum AL

MATERIAL Aluminum + Acrylic

RATINGS

Dry Location Dimmable LED