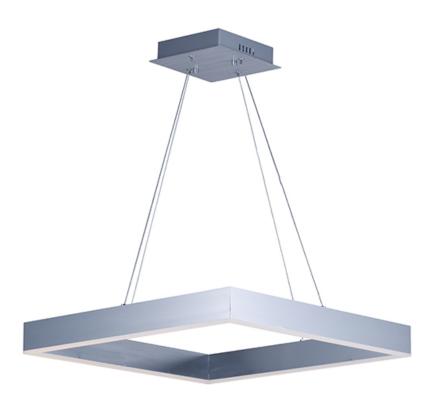

#### PRODUCT DESCRIPTION

Suspended squares of aluminum finished in three beautiful metallic finishes, Brushed Copper, Coffee, or Brushed Aluminum. Driven by high powered integrated LED modules, these classic shapes fit perfectly into today's interiors.

### **MEASUREMENTS**

: 24.5" L x 24.5" W x 2.75" H DIMENSION MAX OAH : 126.5" OAH x 6.5" OAH CANOPY : 8.75" W x 1.75" H x 8.75" L

HANGING WEIGHT : 4.5 lb

### **FINISHES OPTION**

Brushed Aluminum AL