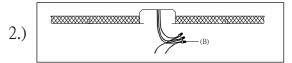

## Locate all hardware & components before discarding packaging

Step.1: Remove mounting bracket (A) from fixture and install to electrical box.

Wire fixture to wires (B) in outlet box. Copper wire is for Ground.