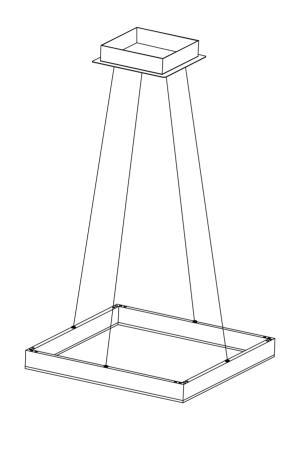

## Locate all hardware & components before discarding packaging

Step.1: Remove mounting bracket (A) from fixture and install to electrical box.

Wire fixture to wires (B) in outlet box. Copper wire is for Ground.

Adjust wire length to desired mounting height, and tighten strain relief screws to secure. Install fixture to bracket and tighten screws (C) at the ends of the canopy to secure.