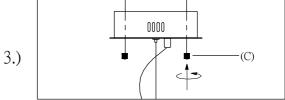

Adjust wire length to desired mounting height, and tighten strain relief screws to secure. Install fixture to bracket and tighten screws (C) at the ends of the canopy to secure.