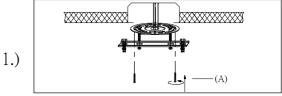

## Locate all hardware & components before discarding packaging

Step.1: Remove mounting bracket (A) from fixture and install to electrical box.

Wire fixture to wires (B) in outlet box. Copper wire is for Ground.