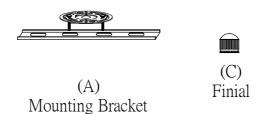

## Locate all hardware & components before discarding packaging

Step.1: Remove mounting bracket (A) from fixture and install to electrical box.

Wire fixture to wires (B) in outlet box. Copper wire is for Ground.