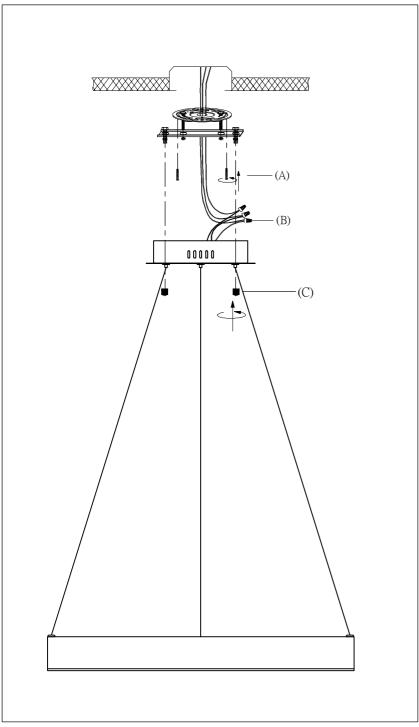

Warning! Wires need to be connected to driver found in canopy and should not be connected directly to power source or a short may occur.

## Locate all hardware & components before discarding packaging

Step.1: Remove mounting bracket (A) from fixture and install to electrical box.

Wire fixture to wires (B) in outlet box. Copper wire is for Ground.

Adjust wire length to desired mounting height, and tighten strain relief screws to secure. Install fixture to bracket and tighten screws (C) at the ends of the canopy to secure.