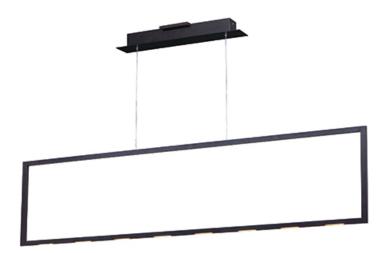

## PRODUCT DESCRIPTION

Large scale rectangular forms suspend gracefully in mid-air to fill a large space without a bulky appearance. LEDs are cleverly concealed in both the bottom and the top to provide a combination of up and down light. Available in your choice of Matte White or Bronze.

## **MEASUREMENTS**

DIMENSION : 55." W x 17.75" H

MAX OAH : 137.75" OAH x 20.25" OAH CANOPY : 3.75" W x 2.2" H x 22." L

HANGING WEIGHT : 9.9 lb

## LAMPING

INPUT VOLTAGE : 120V

LUMENS : 3,570 Rated

BULB : 12 x 51W LED (INTEGRATED), 51W Total

DIMMABLE : Dimmable
CRI : 80+ CRI
COLOR\_TEMP : 3000K