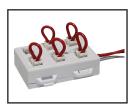

## ACCESSORIES:

ULA-CON-3 (3 port adapter)

Non-Dimming Drivers PSC-9W-700 9W 700mA

ULA-CON-6 (6 port adapter)