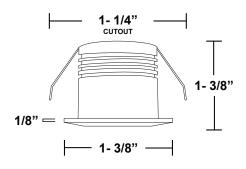

225

1-1/4"

30°

- Lumens:
- Mounting: Recessed Only
- Cutout:
- Beam Angle:
- Swivel: 30° Adjustable
- ☑ Connection: 20" Length Cord with Quick Connector
- ₩ Warranty: 3 Year Limited Warranty