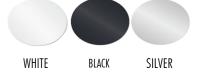

## Dimming Drivers PSC-18-700DM 18W 700mA PSC-36-700DM 36W 700mA

ORDERING GUIDE: Example: ULM-200-WW-WH

| ULM-100 |                                        |                                         |
|---------|----------------------------------------|-----------------------------------------|
| MODEL   | COLOR TEMP                             | FINISH                                  |
|         | <b>WW - 3000K</b><br><b>CW - 4200K</b> | WH - White<br>BK - Black<br>SI - Silver |