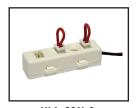

## ACCESSORIES:

ULA-CON-3 (3 port adapter)

Non-Dimming Drivers PSC-9W-700 9W 700mA

ULA-CON-6 (6 port adapter)