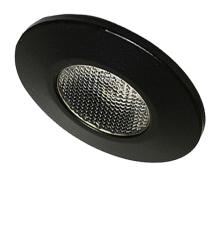

## ULM-100 LED MINI RECESSED LIGHT

| Job Name: |  |
|-----------|--|
| Address:  |  |

Low profile LED recessed lights provide beautiful illumination in any indoor lighting application. With virtually no heat or ultraviolet radiation, these LED lights are a great source of light in display cases, kitchen cabinets, and shelves. With a 50,000 hour life expectancy, you can enjoy your lights for many years to come.

## SPECIFICATIONS:

- ☑ 3-Watt High Output LED
- CREE LED Technology
- Rated Life: 50,000 Hours
- Dimmable (w/ RevoltLED dimmable drivers)
- 225 Lumens
- 3000K Warm White / 4200K Cool White
- Optional 3 or 6 system port adapters
- Energy savings of 85% compared to halogen
- Great for displays, cabinets and showcases
- Voltage: 700mA Constant Current